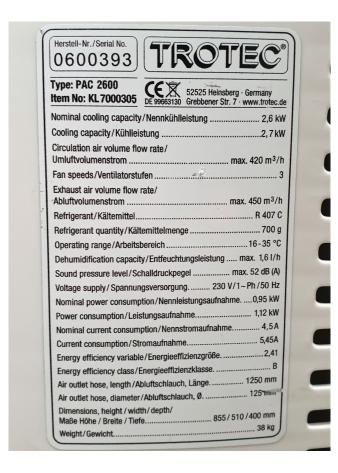

## **Specifications**

| Marque | Trotec                |
|--------|-----------------------|
| Туре   | PAC 2600              |
| Spec.  | 2,7 kW at +10°C/+40°C |
| Stock  | 11                    |

#### **Used Trotec PAC 2600**

Used Trotec PAC 2600 mobile air conditioner on Freon. Cooling capacity of 2.7 kW and temperature range 16-35  $^{\circ}$ C. with suction and blow-out hose. Not for sale in the Benelux.