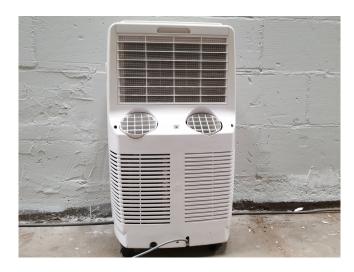

#### **Used Trotec PAC 2600**

Used Trotec PAC 2600 mobile air conditioner on Freon. Cooling capacity of 2.7 kW and temperature range 16-35  $^{\circ}$ C. with suction and blow-out hose. Not for sale in the Benelux.